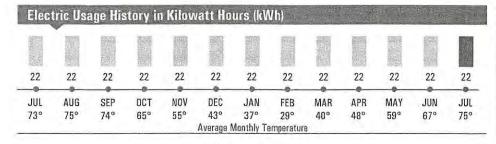

Total Electric Charge \$17.63

Total Amount Due \$17.63

(1)

Important Account Wessages

The current billed amount of \$17.63 is due on Sep 12, 2016.

Electric Usage History in Kilowatt Hours (kWh)

| 0 0     | 0         |     |     |     |                                                        |     |                                        |     |
|---------|-----------|-----|-----|-----|--------------------------------------------------------|-----|----------------------------------------|-----|
|         | U         | 0   | 0   | 0   | 0                                                      | 0   | 0                                      | 0   |
| -0-0    | -0-       | -0- | -0- |     | -0-                                                    |     |                                        | -8- |
| OCT NOV | DEC       | JAN | FEB | MAR | APR                                                    | MAY | JUN                                    | JUL |
| 65° 57° | 43°       | 38° | 29° | 39° | 48°                                                    | 57° | 66°                                    | 76° |
|         | . 65° 57° |     |     |     | 65° 57° 43° 38° 29° 39°<br>Average Monthly Temperature | 1   | ************************************** |     |

Average Daily Electric Use (kWh)

TIME PERIOD

AVG. DAILY USE

CURRENT MONTH
LAST MONTH

0.00 kWh 0.00 kWh

LAST YEAR

0.00 kWh

WITH **BUDGET BILLING**YOU'LL KNOW WHAT YOU OWE
— BEFORE THE BILL ARRIVES!